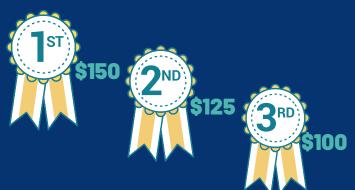

Prize money for top place getters will be paid to your HelloClub Account

### Prize money all categories Top 3 + more (subject to sufficient entries)