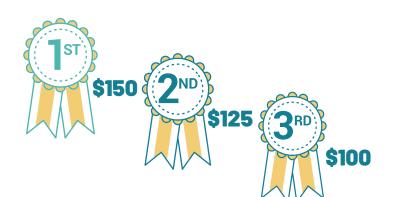

Prize money for top place getters will be paid to your HelloClub Account

Prize money all categories Top 3+ more subject to sufficient entries